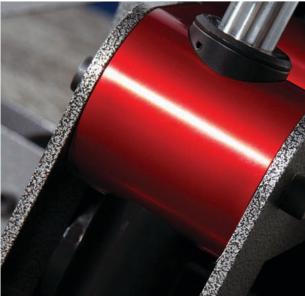

#### Once your eye captures the profile of the Skyline Strength Series, you can't help but stare.

The balance and symmetry of each unit is apparent. Every line, radius and curve is purposely placed to excite the visual senses. High end finishes — including aluminum and stainless steel — are abundant on each unit, inviting you to take a closer look.