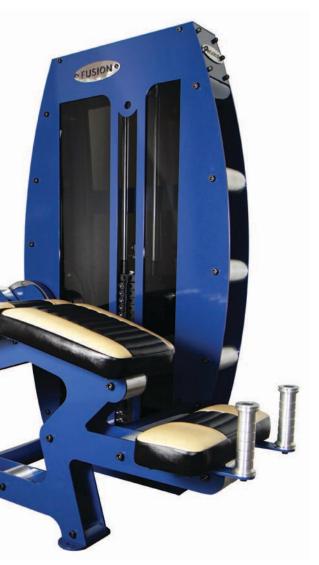

ates Desire Redefining Beauty

#### Once your eye captures the profile of the Skyline Strength Series, you can't help but stare.

The balance and symmetry of each unit is apparent. Every line, radius and curve is purposely placed to excite the visual senses. High end finishes — including aluminum and stainless steel — are abundant on each unit, inviting you to take a closer look.

Featured Model SL.030 Pec/Rear Deltoid



#### The highest quality luxury materials are selected throughout the Skyline Strength Series.

Premium upholstery, silky soft frame finishes and machined aluminum grips and components give the ultimate in tactile satisfaction, smoothness and comfort.

Featured Model SL.115 Prone Leg Curl LH



www.fusionfitnessdesigns.com

#### Because You Deserve It Redefining Comfort



#### Ready. Set. Go! Redefining Performance

### Taking Pride in America Redefining Quality

Each Skyline Strength unit is designed with a precision unmatched in our industry.

Every machine challenges the target muscles perfectly for optimum results. The use of the highest quality components and microadjustable seat adjustments add to the experience of the ultimate workout.

Featured Model SL.016 Converging Incline Press



Fusion Fitness Designs stands firm against a world of lessening expectations and diminishing quality.

We believe that made in America still means something. Our quest for perfection and expert workmanship produces the highest quality products, blended with old world techniques that reflect our passion and care. We are designing the world's finest fitness equipment!