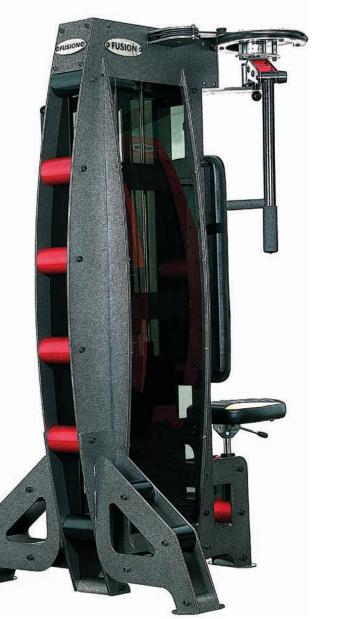

shape of fitness...

## **SKY**LINE Strength<sup>™</sup>





# Time for Fresh Ideas Redefining Design

Great design is measured by its emotional impact on the individual.

The Skyline Strength Series is designed to motivate, inspire, captivate and energize the individual to new levels of health and wellness.

Featured Model SL.230 Weight Assisted Chin/Dip



# The Eye Creates Desire Redefining Beauty

#### Once your eye captures the profile of the Skyline Strength Series, you can't help but stare.

The balance and symmetry of each unit is apparent. Every line, radius and curve is purposely placed to excite the visual senses. High end finishes — including aluminum and stainless steel — are abundant on each unit, inviting you to take a closer look.

Featured Model SL.030 Pec/Rear Deltoid



#### The highest quality luxury materials are selected throughout the Skyline Strength Series.

Premium upholstery, silky soft frame finishes and machined aluminum grips and components give the ultimate in tactile satisfaction, smoothness and comfort.

Featured Model SL.115 Prone Leg Curl LH



www.fusionfitnessdesigns.com

#### Because You Deserve It Redefining Comfort



#### Ready. Set. Go! Redefining Performance

### Taking Pride in America Redefining Quality

Each Skyline Strength unit is designed with a precision unmatched in our industry.

Every machine challenges the target muscles perfectly for optimum results. The use of the highest quality components and microadjustable seat adjustments add to the experience of the ultimate workout.

Featured Model SL.016 Converging Incline Pr