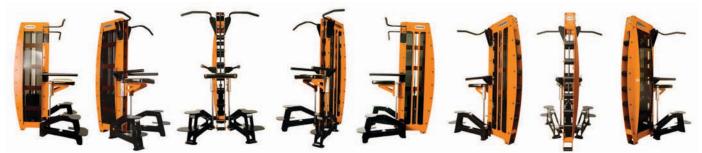

## You Always Come First Redefining Service

The Skyline Strength Series is available in endless color combinations to suit your design needs.

Accents composed of stainless steel, aluminum, real wood as well as other materials are a possibility to further enhance your equipment. Send us a digital copy of your logo and we can integrate your brand into the design of your machines and wellness center.