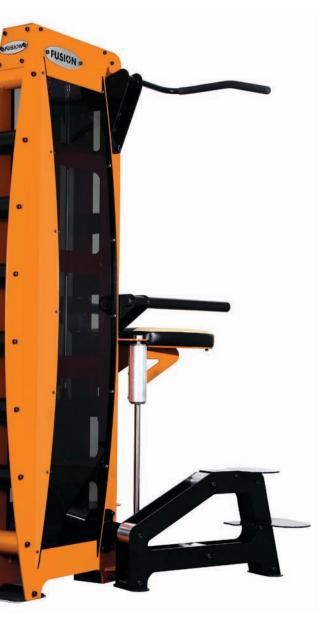

### Redefining the shape of fitness...

## **SKY**LINE Strength<sup>™</sup>





# Time for Fresh Ideas Redefining Design

Great design is measured by its emotional impact on the individual.

The Skyline Strength Series is designed to motivate, inspire, captivate and energize the individual to new levels of health and wellness.

Featured Model SL.230 Weight Assisted Chin/Dip



# The Eye Creates Desire Redefining Beauty

#### Once your eye captures the profile of the Skyline Strength Series, you can't help but stare.

The balance and symmetry of each unit is apparent. Every line, radius and curve is purposely placed to excite the visual senses. High end finishes — including aluminum and stainless steel — are abundant on each unit, inviting you to take a closer look.

Featured Model SL.030 Pec/Rear Deltoid



#### The highest quality luxury materials are selected throughout the Skyline Strength Series.

Premium upholstery, silky soft frame finishes and machined aluminum grips and components give the ultimate in tactile satisfaction, smoothness and comfort.

Featured Model SL.115 Prone Leg Curl LH



www.fusionfitnessdesigns.com

#### Because You Deserve It Redef