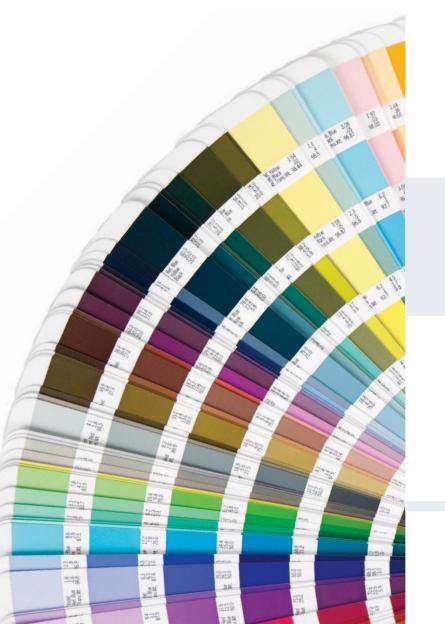

## You Always Come First Redefining Service

The Skyline Strength Series is available in endless color combinations to suit your design needs.

Accents composed of stainless steel, aluminum, real wood as well as other materials are a possibility to further enhance your equipment. Send us a digital copy of your logo and we can integrate your brand into the design of your machines and wellness center.